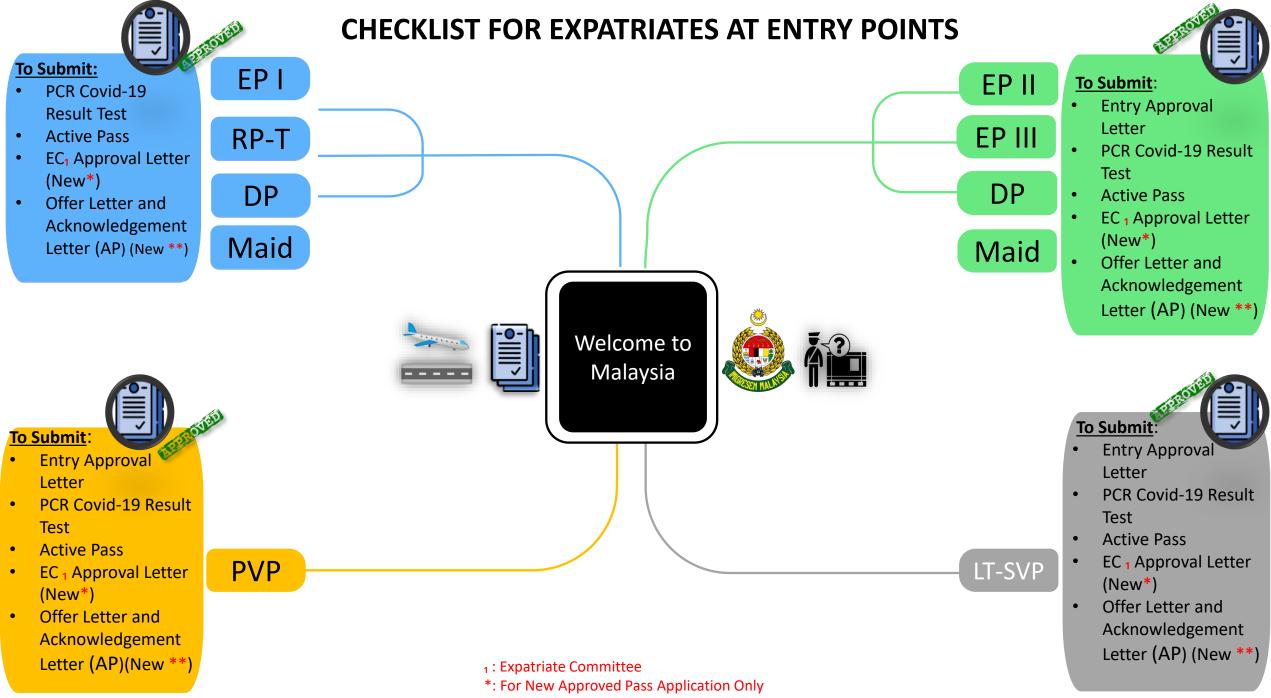

g of Pass<br/>(contract ends)</li> </ul>                                                                     | Х                                                        | n/a                       | n/a                               | n/a                                         | n/a                                                                                          |  |

## Note:

\* The flexibility given (i.e. where self-quarantine for 14 days is not required) is also extended to the dependants. Similarly, they are also subject to the above requirement for a period of at least 14 days from the date of arrival in Malaysia.

\*\* Permission to Exit and Return Malaysia Letter is valid for SIXTY (60) days ONLY and applicant MUST Return to Malaysia within the period with an active Pass.



\*\*: For New Approved Pass Application by Non – Registered ESD Online Approving Agencies Only